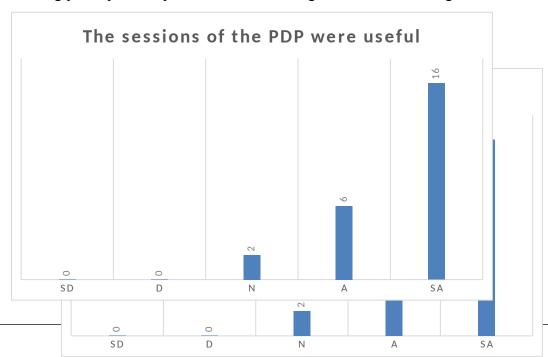

## **6.** Summary and Key Learnings of the session:

The Key learnings were it helped the participants to dive deep into the world of qualitative research methods. Learned about five major qualitative research methods and their applications in project implementation. Gained hands-on experience through practical exercises and case studies. Collaborated with fellow participants and engage in enriching discussions.

# 9. Participants' Feedback, Feedback Analysis, and Attainment Calculation: (if Applicable)

Attached separately.