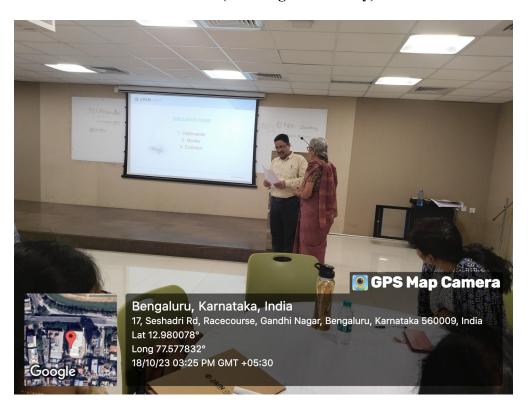

## 15. Pictures for the Event: (Geo-Tag format only)

Picture 1 : Resource person Dr Satyajeet Nanda conducting the session

Picture 2.: Deliberation by participants

Picture 3: Participant deliberation