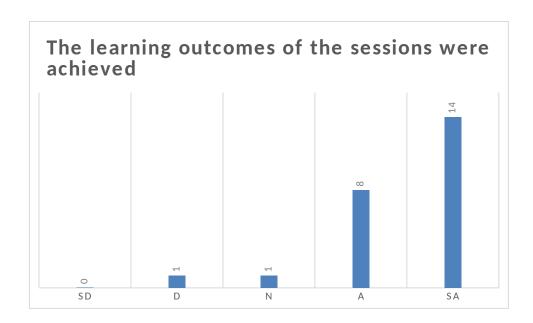

# 9. Participants' Feedback, Feedback Analysis, and Attainment Calculation: (if Applicable)

Attached separately.