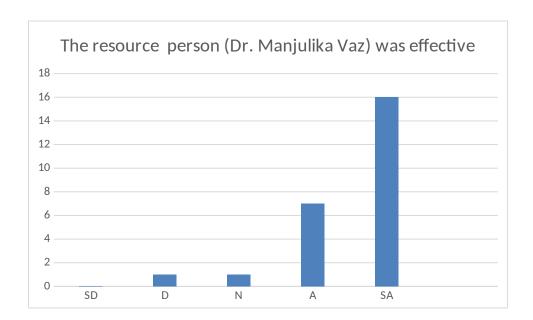

Dr. Manjulika Vaz (BSc, MA, PhD) is a Social Scientist with the Division of Health and Humanities, St John's Research Institute, St John's National Academy of Health Sciences, Bengaluru. She has 20 years of experience in conducting and training others in qualitative research. Her work spans programme evaluation studies, sociological assessment studies, mixed methods studies in health research and clinical trials, regulatory and policy guideline development research. She has over 30 publications in peer reviewed National and International journals.

# 9. Participants' Feedback, Feedback Analysis, and Attainment Calculation: (if Applicable)

Attached separately.