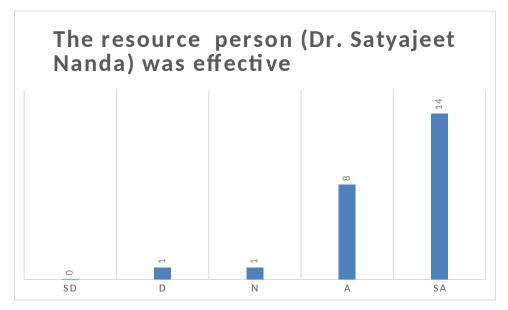

### 5. Guest/Speakers' Profile:

Dr. Satyajeet Nanda is trained in Management, Anthropology and Demography at masters and doctoral level. He has received advanced training on a number of important topics such as M & amp; E, LFA, RBM, Policy & amp; budget analysis, Research program management, Participatory Governance and Qualitative Research. He has extensively published and presented research papers in books, peer-reviewed journals and conferences of high academic repute. Dr. Nanda has also completed a number of funded projects and consultancy assignments on various development issues with UN, government and non-govt. organisations in different states of India and with international collaborations such as Univ. Glasgow, Univ. of Oxford and ISS- The Hague. With 15 years of academic and 8 years of industry/ research experience, Dr Nanda has taught and guided researchers at Masters, PhD and Program Managers level in a number of Universities and Research organisations.

# 9. Participants' Feedback, Feedback Analysis, and Attainment Calculation: (if Applicable)

Attached separately.